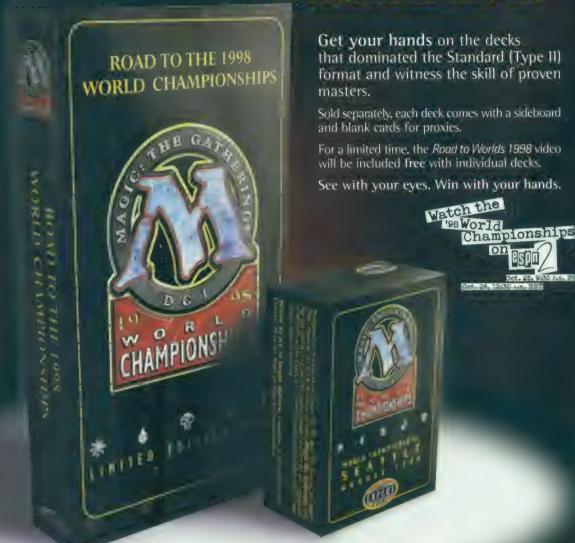

## **World Championship Decks**

The 1998 Magic World Championships converged on the University of Washington campus this past August. Over 200 Magic players from 44 countries made the pilgrimage to Seattle to play in this annual

event. In the end, American Brian Selden used a "Reanimation" deck to emerge victorious as World Champion over such powerhouses as Ben Rubin's Sligh deck. Brian Hacker's white-weenie deck, and Randy Buehler's Draw-Go deck. (For more information on the World Championships, see "Diary of a DeadGuy" on page 64.)

If you want to own these decks of champions, look for the 1998 World Championship decks. For a limited time the "Road to the 1998 World Championships" video program will also be bundled with individual decks. This video focuses on the 1998

card-drawing engines to dig them out. The deck's offense was limited to Stalking Stones and a single Rainbow Efreet.

The World Championship decks feature commemorative, gold-bordered cards. Each deck contains 90 cards, including sideboard and blank cards for adding proxies, plus a player biography and decklist. The decks are available now and retail for a suggested price of \$9.99 each.